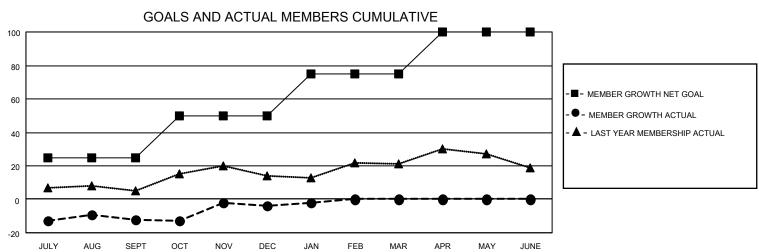

|                       | M             | ONTHLY    | MEMBERSH      | IIP PROGR                                                              | ESS REPOF                | RT                      |                                                    |
|-----------------------|---------------|-----------|---------------|------------------------------------------------------------------------|--------------------------|-------------------------|----------------------------------------------------|
| LOCATION M            | INNESOTA      |           | Distr         | ict 5M 6                                                               |                          | Results                 | as of: 1/31/2023                                   |
| Clubs                 |               |           |               | Members                                                                |                          |                         |                                                    |
| RESULTS FOR 2022-2023 |               |           |               | RESULTS FOR 2022-2023                                                  |                          |                         |                                                    |
| QUARTER               | NEW CLUB GOAL | NEW CLUBS | DROPPED CLUBS | QUARTER ME                                                             | EMBER GROWTH NET<br>GOAL | MEMBER GROWTH<br>ACTUAL | DROPPED<br>MEMBERS ACTUAL<br>(including transfers) |
| JULY/AUG/SEPT         | 0             | 0         | 0             | JULY/AUG/SEPT                                                          | 25                       | 25                      | 32                                                 |
| OCT/NOV/DEC           | 0             | 0         | 0             | OCT/NOV/DEC                                                            | 25                       | 36                      | 25                                                 |
| JAN/FEB/MAR           | 1             | 0         | 0             | JAN/FEB/MAR                                                            | 25                       | 8                       | 6                                                  |
| APR/MAY/JUNE          | 1             | 0         | 0             | APR/MAY/JUNE                                                           | 25                       | 0                       | 0                                                  |
| 2                     | GOALS         | AND ACTUA | L NEW CLUBS ( | CUMULATIVE                                                             | -                        |                         |                                                    |
| 1.6                   |               |           |               | -■- CURRENT YEAR GOALS FOR NEW CLUBS -●- CURRENT YEAR ACTUAL NEW CLUBS |                          |                         |                                                    |
| 0.8                   |               |           |               | •                                                                      |                          | - ▲ - LAST YEAR ACTUA   | AL NEW CLUBS                                       |
| 0.4<br>0 JULY AL      | JG SEPT OCT   | NOV E     | DEC JAN FEE   | MAR APR                                                                | MAY JUNE                 |                         |                                                    |